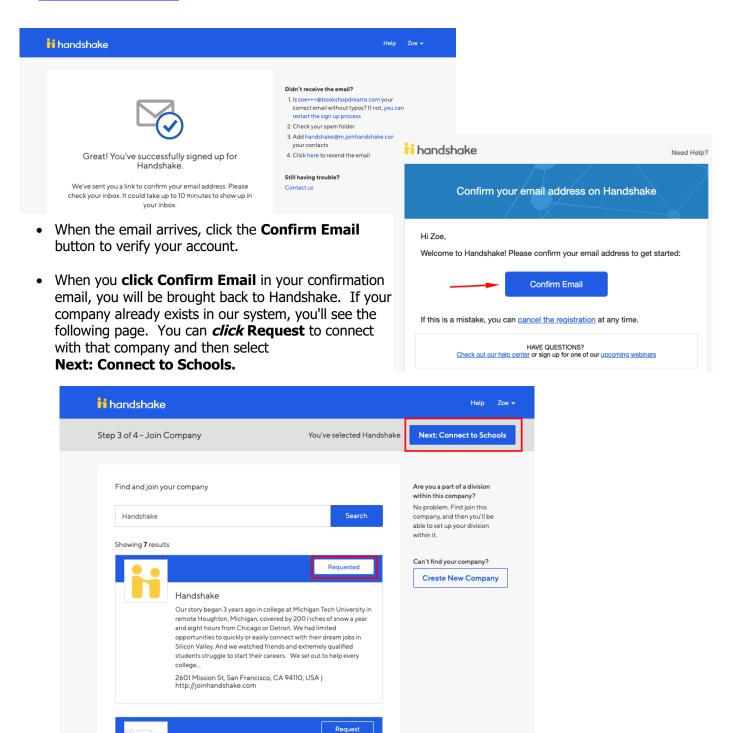

5. Next, you will see the following screen, which contains instructions on how to verify your account via the email address you provided. The email should arrive within 10 minutes and will contain a link enabling you to confirm your account. You must click this link before you can proceed with the registration process.

- If this is not the right company, or if no company per-populates, you can use the search bar to find your company. If your company does not exist, you can click the Create New Company button.
  - See **page 4** of this document for how to create a company profile.
  - Helpful Tip: If this is not your company and you think that an additional account should be opened for your domain you should create a new support ticket to discuss opening an additional Handshake account.
  - Next, you will want to choose schools to connect to. Use the filters on the left side of the screen to narrow down schools by rank, region and location. To request to connect with individual schools, click the + button to the right of the school. Then click **Next: Finish.**
  - If you are not automatically connected with your company you will see a pending page. To learn more about being in a pending status at your company, check out <u>this article here.</u>

| iii handshake              |                                                  |                                                                      | Help Zoe <del>-</del>                                                                                                                                                                                             |
|----------------------------|--------------------------------------------------|----------------------------------------------------------------------|-------------------------------------------------------------------------------------------------------------------------------------------------------------------------------------------------------------------|
| Step 3 of 4 - Join Company |                                                  |                                                                      | Next: Connect to Schools                                                                                                                                                                                          |
| Find and join your compan  | y                                                | Search                                                               | Are you a part of a division<br>within this company?<br>No problem. First join this<br>company, and then you'l be<br>able to act up your division<br>within it.<br>Can't find your company?<br>Create New Company |
| 1                          | 2                                                | 3                                                                    |                                                                                                                                                                                                                   |
| Search & request           | Connect<br>Connect to schools to<br>recruit from | Approval<br>Get approved by the<br>schools or the company's<br>staff |                                                                                                                                                                                                                   |