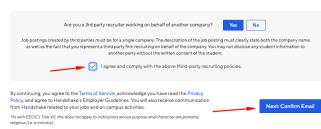

- 4. From here, read the Employer Guidelines, Terms of Service, and Privacy Policy
  - **Click** on either **Yes** or **No** after the question "Are you a 3rd party recruiter working on behalf of another company?"
  - If you are a third party recruiter select answer **Yes**, then review and check the box to agree to Handshake's third party recruiter policy to move forward.
  - If you are not a third party recruiter, select **No**.
  - Once this question is answered, click Next: Confirm Email.