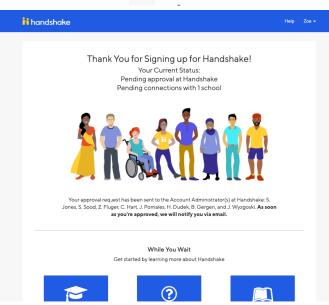

- **6. Post Jobs & Register for Events:** After successfully creating your account, or linking your email address within an existing company, you will now have the option to post job, request on-campus interviews and register for upcoming events.
- **7. Email Confirmation:** Once someone approves your account, you will receive an email confirming your connection to the university.
- **8. Navigate Options:** Use the left-hand toolbar to navigate the options at the University, such as Events, Interviews, Fairs and Job Postings.