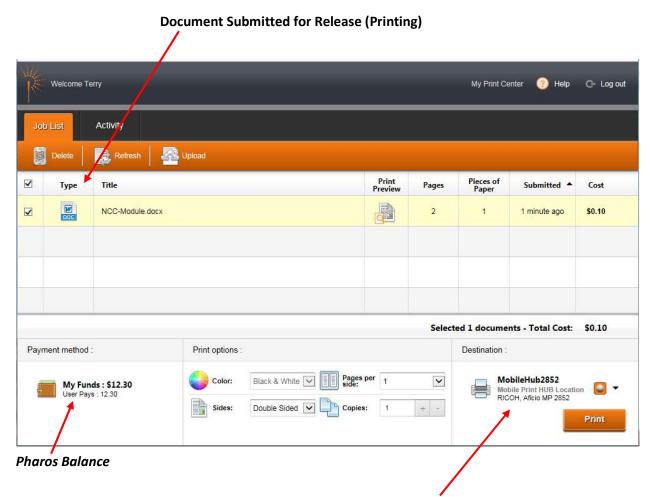

Most of these printers have an ID Scan release attached, so you can use your ID Card to log yourself into the machine which will then list the print jobs that you have submitted.

Submition Process - The way to submit print jobs is by connecting to the MyPrintCenter web page (<a href="https://labprintsvr.whitworth.edu/MyPrintCenter">https://labprintsvr.whitworth.edu/MyPrintCenter</a>) and upload your document. Once the document is queued, you can then go to any of the printers with ID Card Scanners, swipe your card, and select the job you would like to print. The web page provides all the details about the job, along with "My Funds" balance. If you need to print at a printer without an ID Card Scanner you can select the printer from the "Destination" area in the bottom right.

MyPrintCenter web Page: <a href="https://labprintsvr.whitworth.edu/MyPrintCenter/">https://labprintsvr.whitworth.edu/MyPrintCenter/</a> Login using your Whitworth network credentials.

**Name of printer chosen for printing.** A single click in this area will allow you to start typing the name of the printer to choose a destination.

When selecting a printer "destination" the system lists every printer that is on the server, <u>but not all printers are capable</u> <u>of wireless printing</u>. Please refer to the list above to choose the appropriate printer.