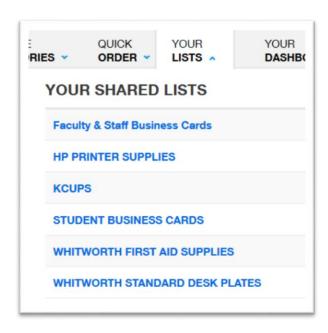

## ORDER YOUR FACULTY & STAFF BUSINESS CARDS ON STAPLES ADVANTAGE.COM WITH YOUR OTHER STAPLES SUPPLIES.

STEP ONE: Select the Faculty & Staff Business Cards shopping list found in YOUR LISTS.

STEP TWO: Cards can be purchased in the quantities of either 250 or 500 cards. Decide which quantity you want and click Customize.