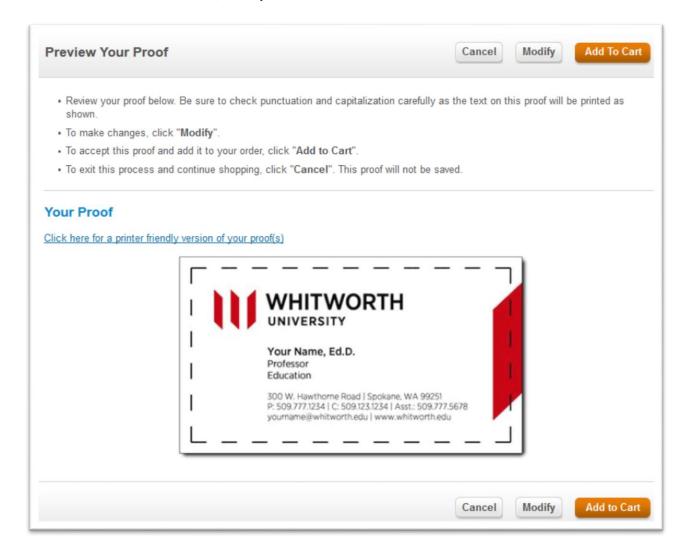

## STEP FOUR: Preview Your Proof, modify as needed – and click Add To Cart\*\*.

<sup>\*\*</sup>Custom Print orders are non-returnable. By clicking Add to Cart, you are approving the proof presented. Please review carefully.