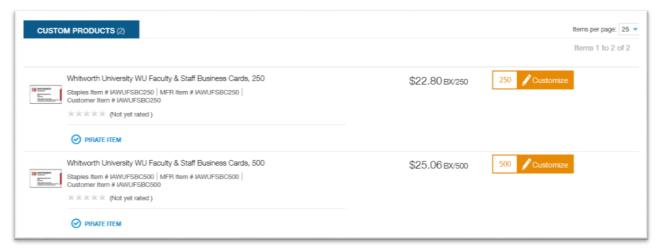

## ORDER YOUR FACULTY & STAFF BUSINESS CARDS ON STAPLES ADVANTAGE.COM WITH YOUR OTHER STAPLES SUPPLIES.

STEP ONE: Select the Faculty & Staff Business Cards shopping list found in YOUR LISTS.

STEP TWO: Cards can be purchased in the quantities of either 250 or 500 cards. Decide which quantity you want and click Customize.